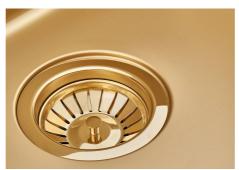

### **SMOKEY 500 GOLD**

Kitchen Sinks Code: 1155 859

#### **DETAILS**

| Coloring               | Gold                                                            |
|------------------------|-----------------------------------------------------------------|
| Edge/Installation Type | Undermount                                                      |
| Finish                 | PVD                                                             |
| Material               | AISI 304 stainless steel                                        |
| Texture                | Fumé                                                            |
| Base                   | 60 cm                                                           |
| Dimensions             | 540 x 440 mm                                                    |
| Standard fittings      | Fixing hooks, gasket, drain, overflow and siphon, boxed packing |
| Mixer holes            | No standard holes                                               |
|                        |                                                                 |

| Built-in hole             | View technical data sheet                                                                                                                                                                                                                                                                                                                    |
|---------------------------|----------------------------------------------------------------------------------------------------------------------------------------------------------------------------------------------------------------------------------------------------------------------------------------------------------------------------------------------|
| Drainer                   | No                                                                                                                                                                                                                                                                                                                                           |
| Width                     | 54 cm                                                                                                                                                                                                                                                                                                                                        |
| Bowl dimension            | 500 x 400 mm                                                                                                                                                                                                                                                                                                                                 |
| Number of bowls           | 1 bowl                                                                                                                                                                                                                                                                                                                                       |
| Waste fitting             | 3,5" drain                                                                                                                                                                                                                                                                                                                                   |
| FEATURES                  |                                                                                                                                                                                                                                                                                                                                              |
| Basket 3,5" waste fitting | The drain is equipped with a large 3.5" drain, with the practical basket cap that prevents the discharge of solid parts.                                                                                                                                                                                                                     |
| Gold                      | The Gold finish is obtained by treating the steel with a physical process called PVD (Physical Vacuum Deposition) which deposits particles of noble metals on the surface. The result is a unique and refined aesthetic effect, and an improvement in the mechanical properties of the steel that is more resistant to shocks and scratches. |
| High thickness            | Imm thick steel. A significant thickness, which guarantees the maximum sturdiness and durability.                                                                                                                                                                                                                                            |
| Perimetral overflow       | The overflow is always a security on the Foster sinks that prevents the overflow of water in case of oversights. The perimeter drain solution improves aesthetics thanks to its square and essential shape.                                                                                                                                  |
| Small radius              | Bowls with squared shapes with a modern design and an increased capacity, for a minimal aesthetics connected with an extreme practicity.                                                                                                                                                                                                     |