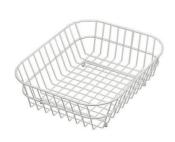

### **OPTIONAL ACCESSORIES**

Cestello inox 8612 000

Glass chopping board 8631 300

HPDE Chopping board 8657 001

HPDE Twin chopping board 8644 101

Stainless steel plate rack 8100 154

8100 303 \* only in combination with the accessory 8644 101

Stainless steel plate rack

White basket 8612 100

**White bowl** 8153 100

Graters kit with ring-holder and food collection tray

8159 101

\* only in combination with the accessory 8644 101

Stainless steel perforated tray