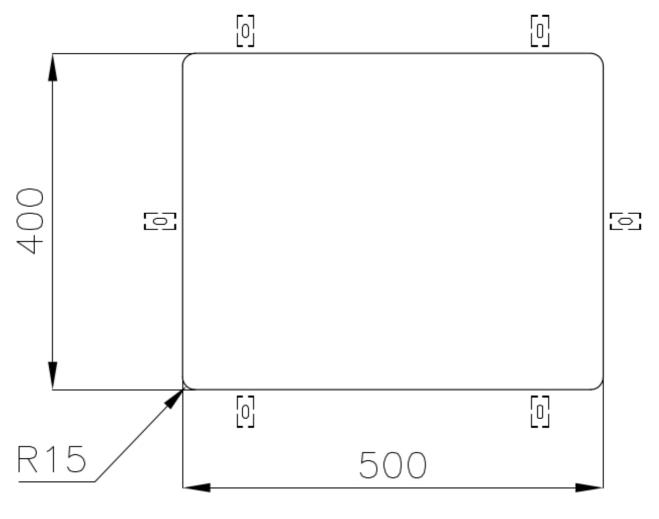

|
| Perimetral overflow       | The overflow is always a security on the Foster sinks that prevents the overflow of water in case of oversights. The perimeter drain solution improves aesthetics thanks to its square and essential shape.                                                                                                                                  |
| Small radius              | Bowls with squared shapes with a modern design and an increased capacity, for a minimal aesthetics connected with an extreme practicity.                                                                                                                                                                                                     |

### **TECHNICAL DATA**

# Foster ==



## Foster ==



Cut out size Dimensioni per foratura top

### **GALLERY**





## Foster ==

### **OPTIONAL ACCESSORIES**



Cestello inox 8612 000



Glass chopping board 8631 300



HPDE Chopping board 8657 001



HPDE Twin chopping board 8644 101



Stainless steel plate rack 8100 154



8100 303 \* only in combination with the accessory 8644 101

Stainless steel plate rack



White basket 8612 100



**White bowl** 8153 100



Graters kit with ring-holder and food collection tray

8159 101

\* only in combination with the accessory 8644 101





Stainless steel perforated tray

8151 000

\* only in combination with the accessory 8644 101



Stainless steel plate rack

8100 201

### **RECOMMENDED PAIRINGS**



Mixer Tap Omega Gold

8497 700