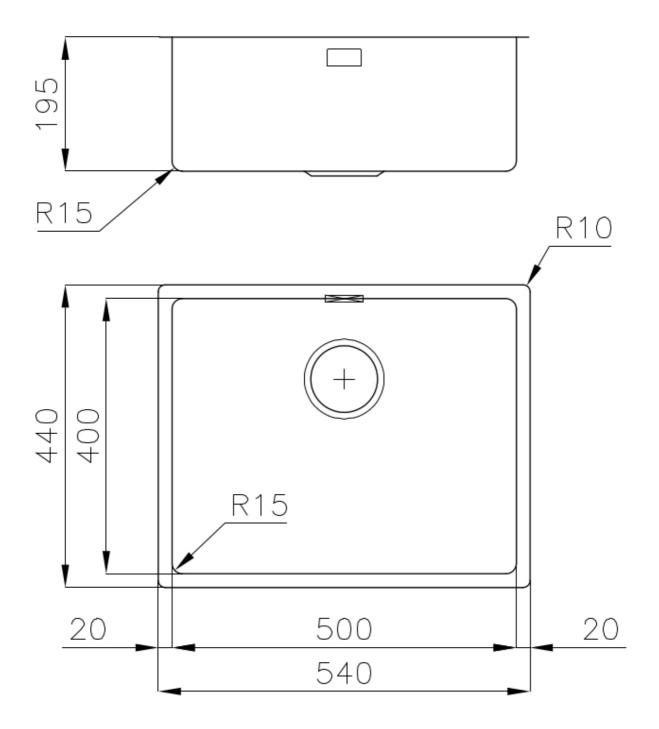

#### **DETAILS**

| Coloring               | Gold                                                            |
|------------------------|-----------------------------------------------------------------|
| Edge/Installation Type | Undermount                                                      |
| Finish                 | PVD                                                             |
| Material               | AISI 304 stainless steel                                        |
| Texture                | Fumé                                                            |
| Base                   | 60 cm                                                           |
| Dimensions             | 540 x 440 mm                                                    |
| Standard fittings      | Fixing hooks, gasket, drain, overflow and siphon, boxed packing |
| Mixer holes            | No standard holes                                               |
|                        |                                                                 |

| Built-in hole             | View technical data sheet                                                                                                                                                                                                                                                                                                                    |
|---------------------------|----------------------------------------------------------------------------------------------------------------------------------------------------------------------------------------------------------------------------------------------------------------------------------------------------------------------------------------------|
| Drainer                   | No                                                                                                                                                                                                                                                                                                                                           |
| Width                     | 54 cm                                                                                                                                                                                                                                                                                                                                        |
| Bowl dimension            | 500 x 400 mm                                                                                                                                                                                                                                                                                                                                 |
| Number of bowls           | 1 bowl                                                                                                                                                                                                                                                                                                                                       |
| Waste fitting             | 3,5" drain                                                                                                                                                                                                                                                                                                                                   |
| FEATURES                  |                                                                                                                                                                                                                                                                                                                                              |
| Basket 3,5" waste fitting | The drain is equipped with a large 3.5" drain, with the practical basket cap that prevents the discharge of solid parts.                                                                                                                                                                                                                     |
| Gold                      | The Gold finish is obtained by treating the steel with a physical process called PVD (Physical Vacuum Deposition) which deposits particles of noble metals on the surface. The result is a unique and refined aesthetic effect, and an improvement in the mechanical properties of the steel that is more resistant to shocks and scratches. |
| High thickness            | Imm thick steel. A significant thickness, which guarantees the maximum sturdiness and durability.                                                                                                                                                                                                                                            |
| Perimetral overflow       | The overflow is always a security on the Foster sinks that prevents the overflow of water in case of oversights. The perimeter drain solution improves aesthetics thanks to its square and essential shape.                                                                                                                                  |
| Small radius              | Bowls with squared shapes with a modern design and an increased capacity, for a minimal aesthetics connected with an extreme practicity.                                                                                                                                                                                                     |

### **TECHNICAL DATA**