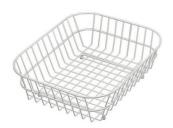

### **OPTIONAL ACCESSORIES**

Cestello inox 8612 000

Glass chopping board 8631 300

HPDE Chopping board 8657 001

HPDE Twin chopping board 8644 101

Stainless steel plate rack 8100 154

8100 303 \* only in combination with the accessory 8644 101

Stainless steel plate rack

White basket 8612 100

**White bowl** 8153 100

Graters kit with ring-holder and food collection tray

8159 101

\* only in combination with the accessory 8644 101

Stainless steel perforated tray