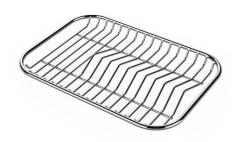

### **OPTIONAL ACCESSORIES**

Cestello inox 8612 000

Glass chopping board 8631 300

HPDE Chopping board 8657 001

HPDE Twin chopping board 8644 101

Stainless steel plate rack 8100 154

8100 303 \* only in combination with the accessory 8644 101

Stainless steel plate rack

White basket 8612 100

**White bowl** 8153 100

Graters kit with ring-holder and food collection tray

8159 101

\* only in combination with the accessory 8644 101

Stainless steel perforated tray