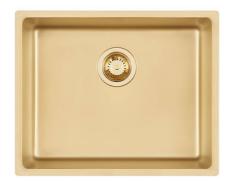

### **SMOKEY 500 GOLD**

Kitchen Sinks Code: 1155 859

#### **DETAILS**

| Coloring               | Gold                                                            |
|------------------------|-----------------------------------------------------------------|
| Edge/Installation Type | Undermount                                                      |
| Finish                 | PVD                                                             |
| Material               | AISI 304 stainless steel                                        |
| Texture                | Fumé                                                            |
| Base                   | 60 cm                                                           |
| Dimensions             | 540 x 440 mm                                                    |
| Standard fittings      | Fixing hooks, gasket, drain, overflow and siphon, boxed packing |
| Mixer holes            | No standard holes                                               |
|                        |                                                                 |

| Built-in hole             | View technical data sheet                                                                                                                                                                                                                                                                                                                    |
|---------------------------|----------------------------------------------------------------------------------------------------------------------------------------------------------------------------------------------------------------------------------------------------------------------------------------------------------------------------------------------|
| Drainer                   | No                                                                                                                                                                                                                                                                                                                                           |
| Width                     | 54 cm                                                                                                                                                                                                                                                                                                                                        |
| Bowl dimension            | 500 x 400 mm                                                                                                                                                                                                                                                                                                                                 |
| Number of bowls           | 1 bowl                                                                                                                                                                                                                                                                                                                                       |
| Waste fitting             | 3,5" drain                                                                                                                                                                                                                                                                                                                                   |
| FEATURES                  |                                                                                                                                                                                                                                                                                                                                              |
| Basket 3,5" waste fitting | The drain is equipped with a large 3.5" drain, with the practical basket cap that prevents the discharge of solid parts.                                                                                                                                                                                                                     |
| Gold                      | The Gold finish is obtained by treating the steel with a physical process called PVD (Physical Vacuum Deposition) which deposits particles of noble metals on the surface. The result is a unique and refined aesthetic effect, and an improvement in the mechanical properties of the steel that is more resistant to shocks and scratches. |
| High thickness            | Imm thick steel. A significant thickness, which guarantees the maximum sturdiness and durability.                                                                                                                                                                                                                                            |
| Perimetral overflow       | The overflow is always a security on the Foster sinks that prevents the overflow of water in case of oversights. The perimeter drain solution improves aesthetics thanks to its square and essential shape.                                                                                                                                  |
| Small radius              | Bowls with squared shapes with a modern design and an increased capacity, for a minimal aesthetics connected with an extreme practicity.                                                                                                                                                                                                     |